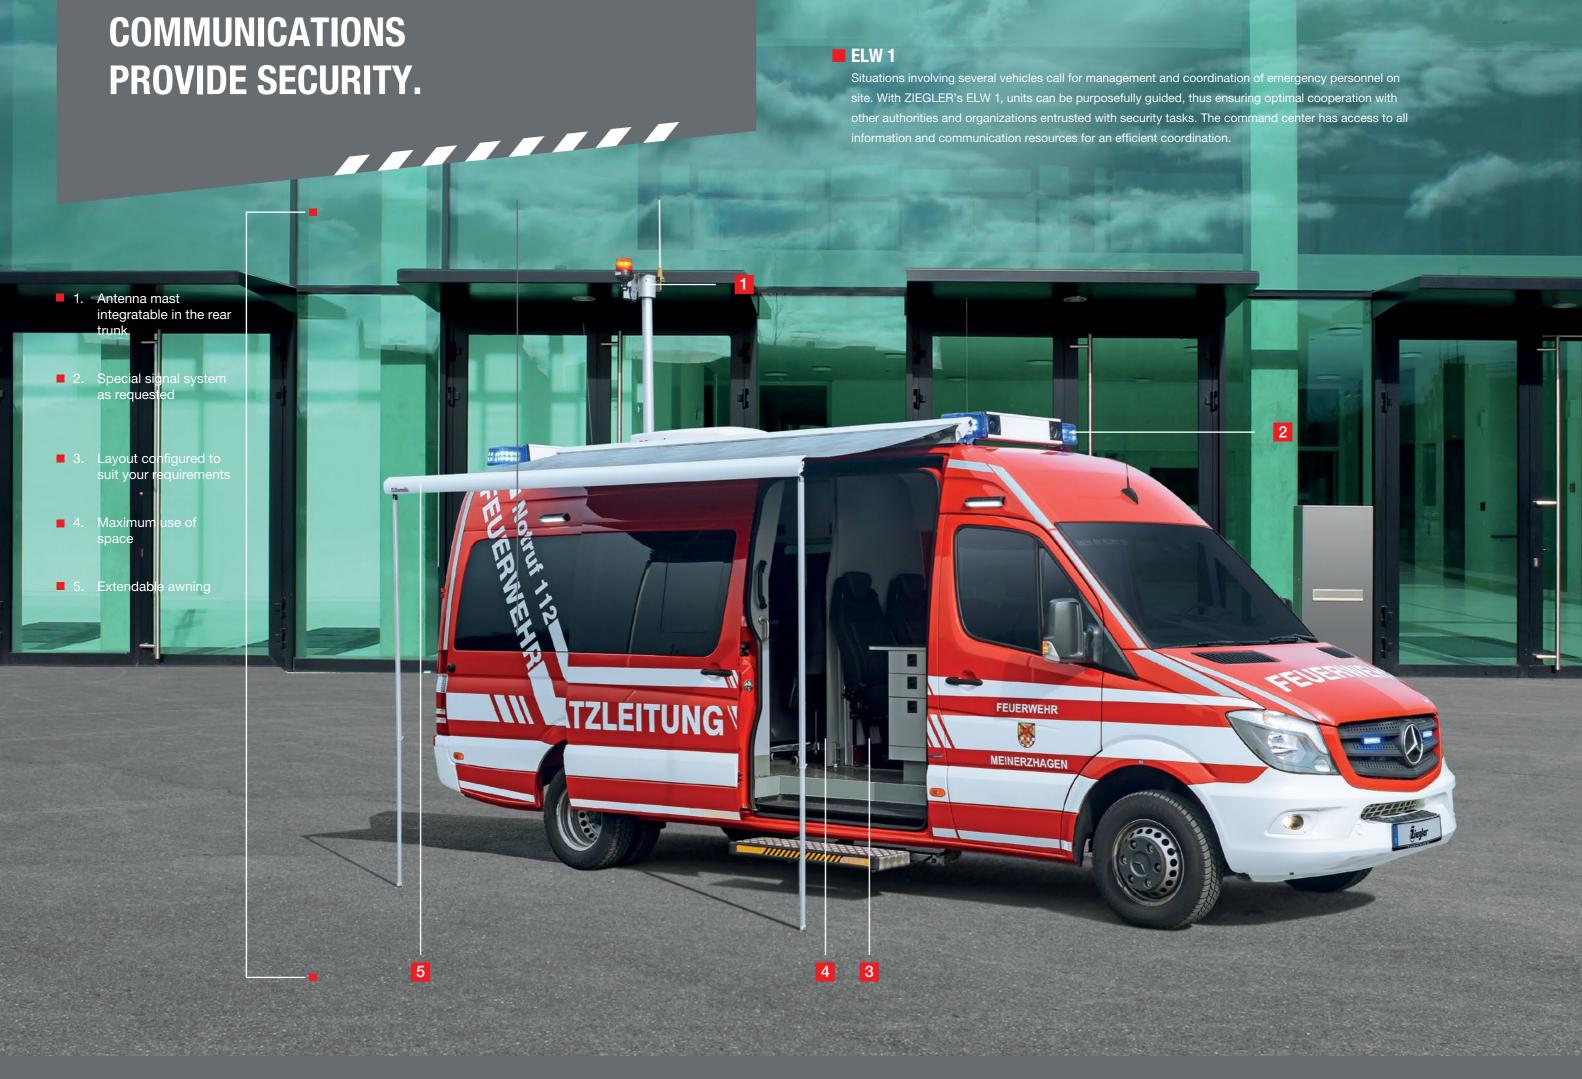

#### **■ MOBILE SUPPORT**

With sophisticated technology, the ELW 1 impresses with mobility for supporting personnel in emergency situations. Suited for every emergency, personnel are prepared and can stay on top of the situation thanks to the ELW 1. Numerous equipment options can be configured and adapted in accordance with the conditions on site.

#### COMPACT AND MANEUVERABLE

The compact ELW 1 can get to the appropriate location quickly.

All components and equipment are centrally stowed in the rear of the vehicle, ensuring an easy removal.

#### **■ SPACE CONFIGURATION**

Space can be configured variably to suit requirements. Benches with a meeting table, several radio and telecommunications devices, as well as special-purpose equipment support personnel in handling the task at hand.

4