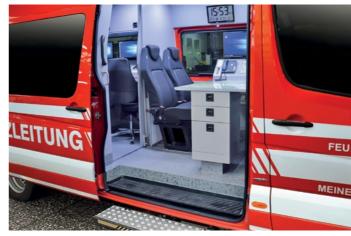

#### **■ SPACE CONFIGURATION**

Space can be configured variably to suit requirements. Benches with a meeting table, several radio and telecommunications devices, as well as special-purpose equipment support personnel in handling the task at hand.

## **SUPERB TECHNOLOGY IN A COMPACT** SPACE.

■ RADIO ROOM: Individually adapted meeting area and command center. Outfitted with the latest radio and telecommunications equipment, the ELW 1 is able to network with internal and external security organizations, thus safeguarding targeted tactical operations and communications.

■ SUFFICIENT SPACE: The meeting table can accommodate two people.

■ FLOOR COVERING: Floor spray covering, with edges extending up on side walls - non-slip and easy to clean.

■ POWAIRBOX: The combined power and compressed air supply with automatic eject. Infeed possible with 230 V.