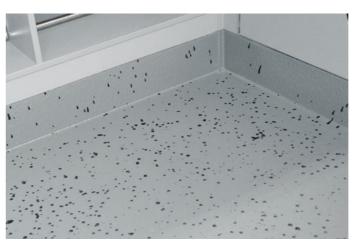

■ SUFFICIENT SPACE: The meeting table can accommodate two people.

■ FLOOR COVERING: Floor spray covering, with edges extending up on side walls - non-slip and easy to clean.

■ POWAIRBOX: The combined power and compressed air supply with automatic eject. Infeed possible with 230 V.