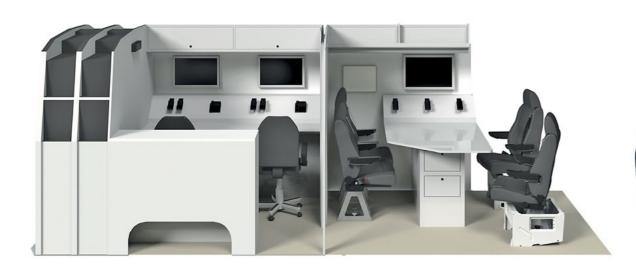

#### **■ SPACE CONFIGURATION**

Space can be configured variably to suit requirements. Benches with a meeting table, several radio and telecommunications devices, as well as special-purpose equipment support personnel in handling the task at hand.

## **SUPERB TECHNOLOGY IN A COMPACT** SPACE.

■ RADIO ROOM: Individually adapted meeting area and command center. Outfitted with the latest radio and telecommunications equipment, the ELW 1 is able to network with internal and external security organizations, thus safeguarding targeted tactical operations and communications.

■ SUFFICIENT SPACE: The meeting table can accommodate two people.

■ FLOOR COVERING: Floor spray covering, with edges extending up on side walls - non-slip and easy to clean.

■ POWAIRBOX: The combined power and compressed air supply with automatic eject. Infeed possible with 230 V.