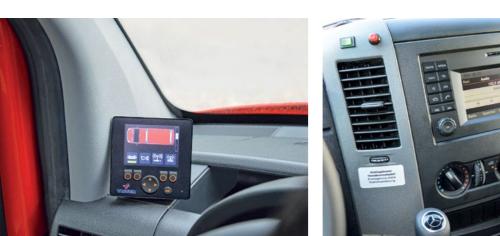

■ DRIVER'S CAB: Ergonomic integration of radio and telecommunications equipment in the driver's cab.

■ DIGITAL: Communication is everything – the latest radio and telecommunications technology supports emergency personnel so that they can quickly resolve the situation. Equipped, among other things, with state-of-the-art digital radio and equipment with 2 meter and 4 meter four-channel radio, two command stations with data connection linked to the control center guarantee optimum communications between the individual emergency personnel. Quick organization - quick success.