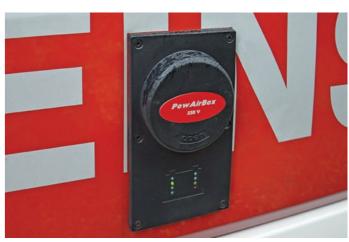

■ SUFFICIENT SPACE: The meeting table can accommodate two people.

■ FLOOR COVERING: Floor spray covering, with edges extending up on side walls - non-slip and easy to clean.

■ POWAIRBOX: The combined power and compressed air supply with automatic eject. Infeed possible with 230 V.