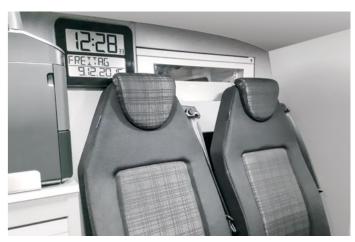

## **SUPERB TECHNOLOGY IN A COMPACT** SPACE.

■ RADIO ROOM: Individually adapted meeting area and command center. Outfitted with the latest radio and telecommunications equipment, the ELW 1 is able to network with internal and external security organizations, thus safeguarding targeted tactical operations and communications.

■ DRIVER'S CAB: Ergonomic integration of radio and telecommunications equipment in the driver's cab.

■ DIGITAL: Communication is everything – the latest radio and telecommunications technology supports emergency personnel so that they can quickly resolve the situation. Equipped, among other things, with state-of-the-art digital radio and equipment with 2 meter and 4 meter four-channel radio, two command stations with data connection linked to the control center guarantee optimum communications between the individual emergency personnel. Quick organization - quick success.