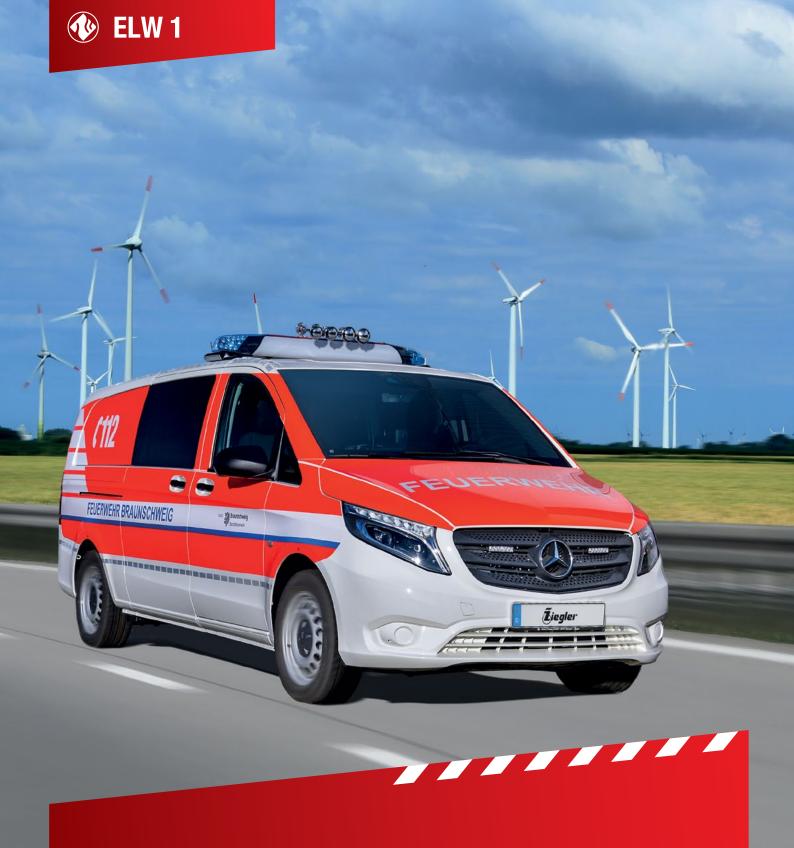

## OUR ELW 1 COMMAND VEHICLE. SITUATION UNDER CONTROL — WITH EVERY DEPLOYMENT.

Mounted on Mercedes Benz and other chassis.

# COORDINATION AND COMMUNICATIONS IN COMPACT PACKAGE.