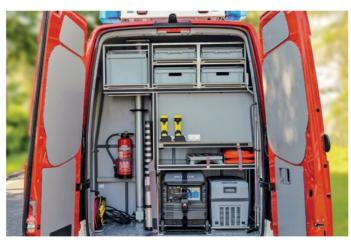

#### COMPACT AND MANEUVERABLE

The compact ELW 1 can get to the appropriate location quickly.

All components and equipment are centrally stowed in the rear of the vehicle, ensuring an easy removal.

**EVERYTHING WITHIN REACH:** Equipment ergonomically loaded in the vehicle's rear ensures a quick and safe removal.

■ WHITEBOARD: Action plans and emergency plans are communicated using the whiteboard and discussed within operations management.