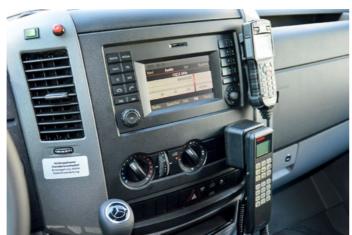

■ DRIVER'S CAB: Ergonomic integration of radio and telecommunications equipment in the driver's cab.

■ DIGITAL: Communication is everything – the latest radio and telecommunications technology supports emergency personnel so that they can quickly resolve the situation. Equipped, among other things, with state-of-the-art digital radio and equipment with 2 meter and 4 meter four-channel radio, two command stations with data connection linked to the control center guarantee optimum communications between the individual emergency personnel. Quick organization - quick success.