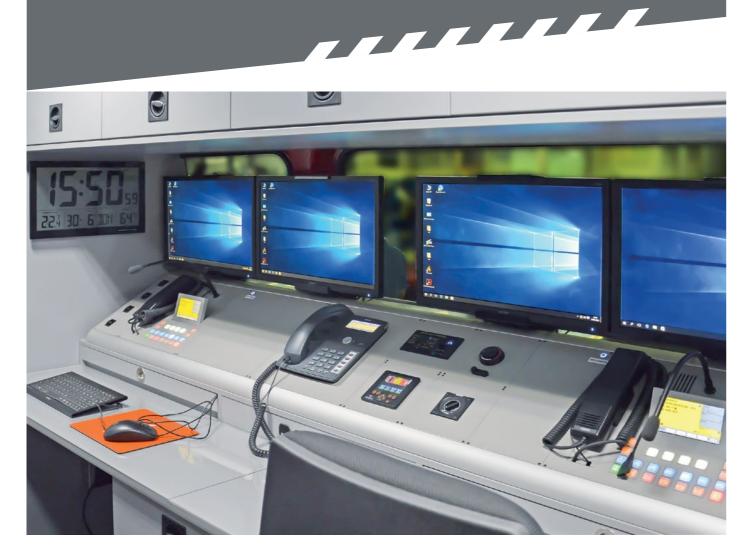

## **SUPERB TECHNOLOGY IN A COMPACT** SPACE.

■ RADIO ROOM: Individually adapted meeting area and command center. Outfitted with the latest radio and telecommunications equipment, the ELW 1 is able to network with internal and external security organizations, thus safeguarding targeted tactical operations and communications.

■ INTERIOR DESIGN: Thanks to its modular design, the vehicle can be quickly and easily adapted to future requirements.

■ INCREDIBLY EASY TO USE: The clearly arranged control panel ensures a quick, logical and intuitive operation.

■ DRIVER'S CAB: Ergonomic integration of radio and telecommunications equipment in the driver's cab.

■ DIGITAL: Communication is everything – the latest radio and telecommunications technology supports emergency personnel so that they can quickly resolve the situation. Equipped, among other things, with state-of-the-art digital radio and equipment with 2 meter and 4 meter four-channel radio, two command stations with data connection linked to the control center guarantee optimum communications between the individual emergency personnel. Quick organization - quick success.