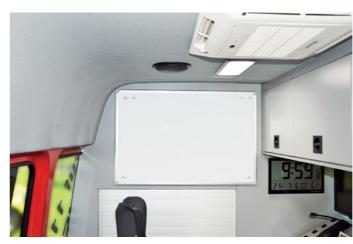

**EVERYTHING WITHIN REACH:** Equipment ergonomically loaded in the vehicle's rear ensures a quick and safe removal.

■ WHITEBOARD: Action plans and emergency plans are communicated using the whiteboard and discussed within operations management.